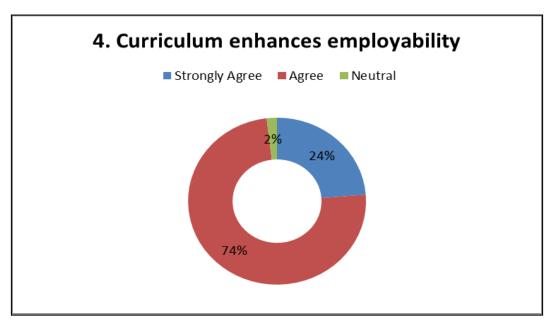

# SUMMARY OF FEEDBACK RECEIVED FROM PARENTS 2017-18

**Total feedback Received: 425** 

Dr Asit Panda Co-ordinator, IQAC Belda College Paschim Medinipur, WB

INTERNAL LITY ASSURANCE CELL
BELDA COLLEGE
BELDA\* PASCHIM MEDINIPUR