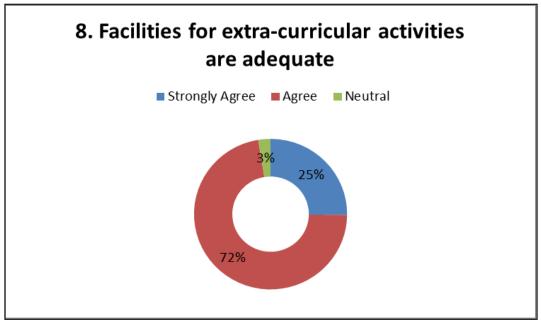

# SUMMARY OF FEEDBACK RECEIVED FROM PARENTS 2017-18

**Total feedback Received: 425** 

Dr Asit Panda Co-ordinator, IQAC Belda College Paschim Medinipur, WB

INTERNAL LITY ASSURANCE CELL
BELDA COLLEGE
BELDA\* PASCHIM MEDINIPUR