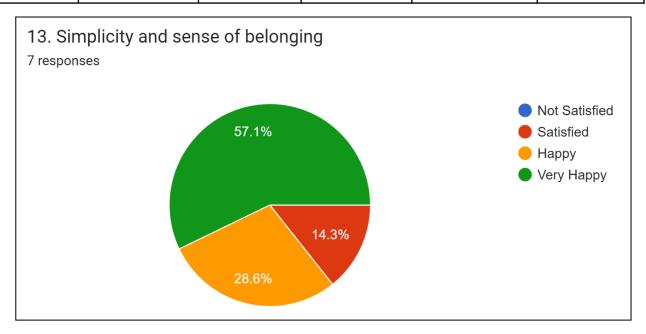

| CATEGORY  | VERY HAPPY | HAPPY     | SATISFIED | NOT SATISFIED | TOTAL     |
|-----------|------------|-----------|-----------|---------------|-----------|
| FREQUENCY | 4 (57.1%)  | 2 (28.6%) | 1 (14.3%) | _             | 07 (100%) |