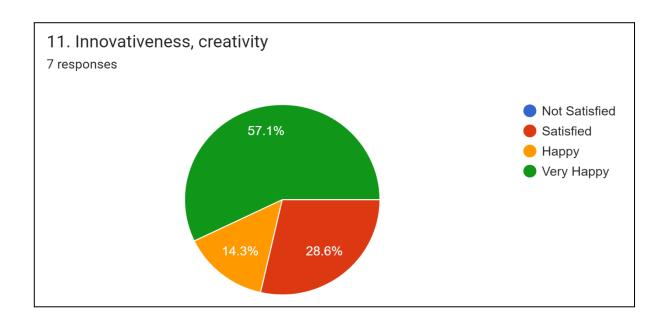

| CATEGORY  | VERY HAPPY | HAPPY     | SATISFIED | NOT SATISFIED | TOTAL     |
|-----------|------------|-----------|-----------|---------------|-----------|
| FREQUENCY | 4 (57.1%)  | 1 (14.3%) | 2 (28.6%) | _             | 07 (100%) |