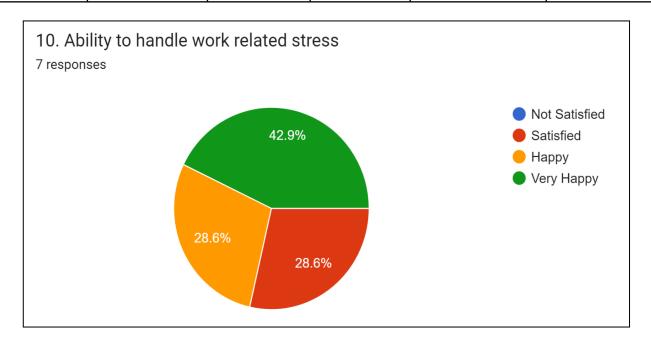

| CATEGORY  | VERY HAPPY | HAPPY     | SATISFIED | NOT SATISFIED | TOTAL     |
|-----------|------------|-----------|-----------|---------------|-----------|
| FREQUENCY | 3 (42.9%)  | 2 (28.6%) | 2 (28.6%) | _             | 07 (100%) |