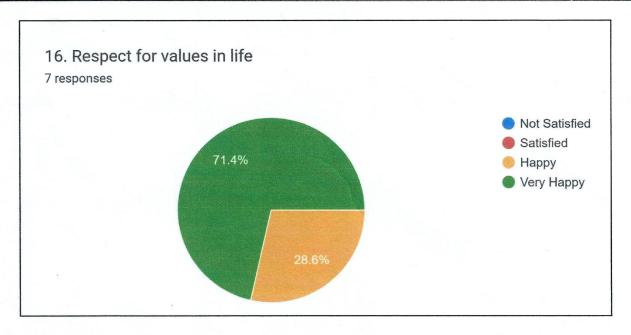

| CATEGORY  | VERY HAPPY | HAPPY     | SATISFIED | NOT SATISFIED | TOTAL     |
|-----------|------------|-----------|-----------|---------------|-----------|
| FREQUENCY | 5 (71.4%)  | 1 (14.3%) | 1 (14.3%) | -             | 07 (100%) |

| CATEGORY  | VERY HAPPY | HAPPY     | SATISFIED | NOT SATISFIED | TOTAL     |
|-----------|------------|-----------|-----------|---------------|-----------|
| FREQUENCY | 5 (71.4%)  | 1 (14.3%) | 1 (14.3%) | _             | 07 (100%) |