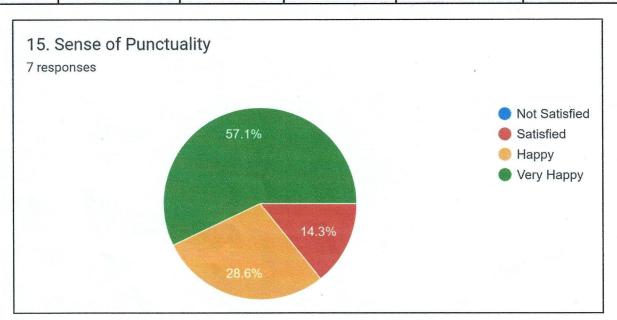

| CATEGORY  | VERY HAPPY | НАРРУ     | SATISFIED | NOT SATISFIED | TOTAL     |
|-----------|------------|-----------|-----------|---------------|-----------|
| FREQUENCY | 5 (71.4%)  | 2 (28.6%) | _         | _             | 07 (100%) |