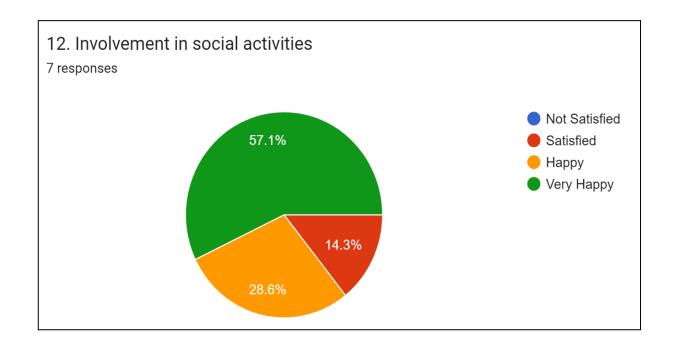

| CATEGORY  | VERY HAPPY | HAPPY     | SATISFIED | NOT SATISFIED | TOTAL     |
|-----------|------------|-----------|-----------|---------------|-----------|
| FREQUENCY | 4 (57.1%)  | 2 (28.6%) | 1 (14.3%) | _             | 07 (100%) |