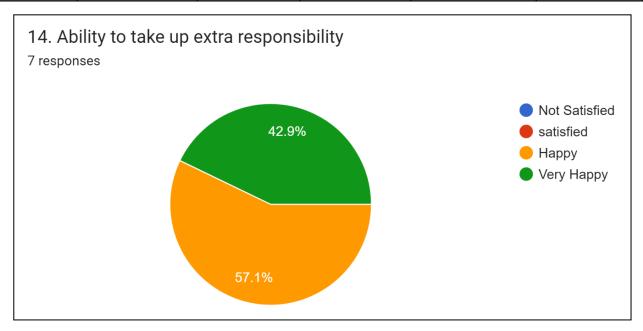

| CATEGORY  | VERY HAPPY | HAPPY     | SATISFIED | NOT SATISFIED | TOTAL     |
|-----------|------------|-----------|-----------|---------------|-----------|
| FREQUENCY | 3 (42.9%)  | 4 (57.1%) | _         | -             | 07 (100%) |

| CATEGORY  | VERY HAPPY | HAPPY     | SATISFIED | NOT SATISFIED | TOTAL     |
|-----------|------------|-----------|-----------|---------------|-----------|
| FREQUENCY | 3 (42.9%)  | 4 (57.1%) | _         | _             | 07 (100%) |