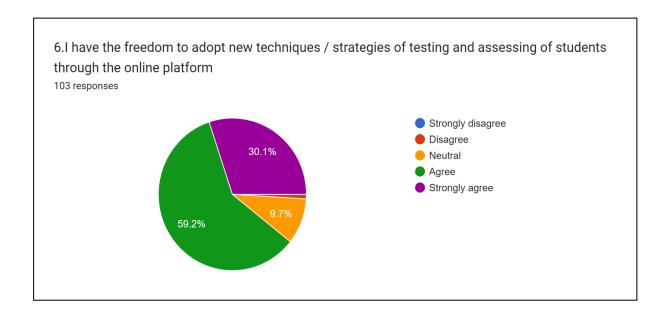

| Category  | Strongly<br>Agree | Agree      | Neutral   | Disagree | Strongly<br>disagree | Total      |
|-----------|-------------------|------------|-----------|----------|----------------------|------------|
| Frequency | 31(30.1%)         | 61 (59.2%) | 10 (9.7%) | 1 (1%)   | ı                    | 103 (100%) |