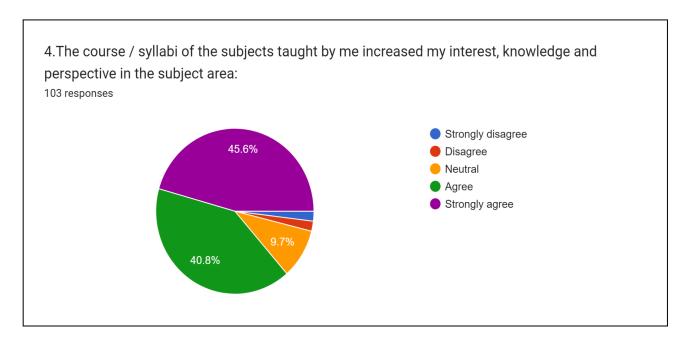

| Category  | Strongly<br>Agree | Agree      | Neutral   | Disagree | Strongly<br>disagree | Total      |
|-----------|-------------------|------------|-----------|----------|----------------------|------------|
| Frequency | 47 (45.6%)        | 42 (40.8%) | 10 (9.7%) | 2 (1.9%) | 2 (1.9%)             | 103 (100%) |