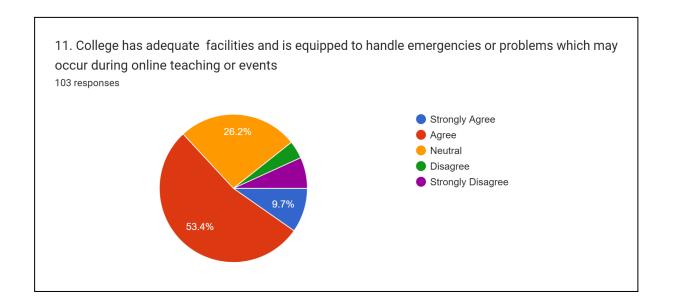

| Category  | Strongly<br>Agree | Agree      | Neutral    | Disagree | Strongly<br>disagree | Total      |
|-----------|-------------------|------------|------------|----------|----------------------|------------|
| Frequency | 10 (9.7%)         | 55 (53.4%) | 27 (26.2%) | 4 (3.9%) | 7 (6.8%)             | 103 (100%) |