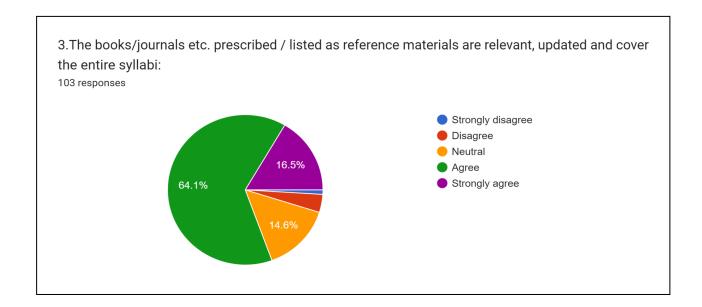

| Category  | Strongly<br>Agree | Agree      | Neutral    | Disagree | Strongly<br>disagree | Total      |
|-----------|-------------------|------------|------------|----------|----------------------|------------|
| Frequency | 17 (16.5%)        | 66 (64.1%) | 15 (14.6%) | 2 (1.9%) | 2 (1.9%)             | 103 (100%) |