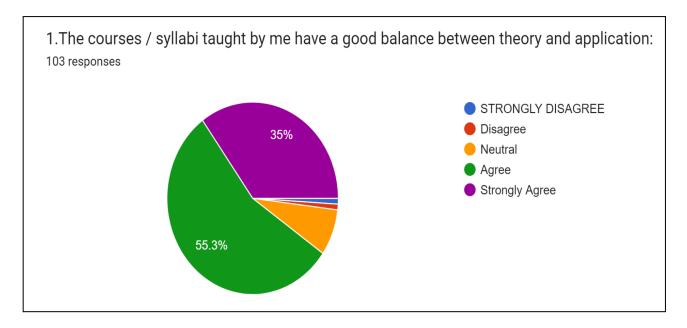

## FEEDBACK ANALYSIS: FACULTY TOTAL FEEDBACK RECEIVED: 103

| Category  | Strongly<br>Agree | Agree      | Neutral  | Disagree | Strongly<br>disagree | Total      |
|-----------|-------------------|------------|----------|----------|----------------------|------------|
| Frequency | 36 (35%)          | 57 (55.3%) | 8 (7.8%) | 1 (1%)   | 1 (1%)               | 103 (100%) |