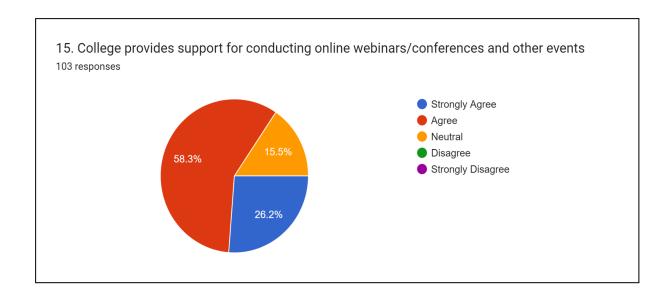

| Category  | Strongly<br>Agree | Agree      | Neutral    | Disagree | Strongly<br>disagree | Total      |
|-----------|-------------------|------------|------------|----------|----------------------|------------|
| Frequency | 27 (26.2%)        | 60 (58.3%) | 16 (15.5%) | -        | _                    | 103 (100%) |