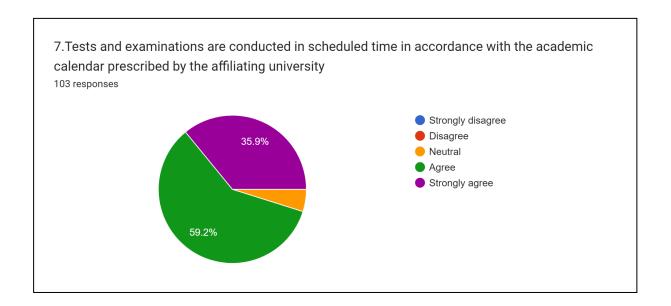

| Category  | Strongly<br>Agree | Agree      | Neutral  | Disagree | Strongly<br>disagree | Total      |
|-----------|-------------------|------------|----------|----------|----------------------|------------|
| Frequency | 37 (35.9%)        | 61 (59.2%) | 5 (4.9%) | 1        | -                    | 103 (100%) |