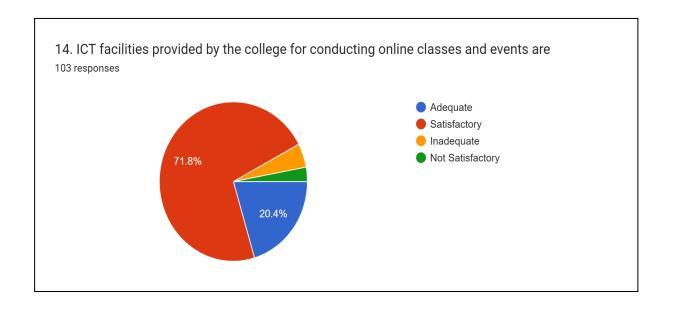

| Category  | Adequate   | Satisfactory | Inadequate | Not satisfactory | Total      |
|-----------|------------|--------------|------------|------------------|------------|
| Frequency | 21 (20.4%) | 74 (71.8%)   | 5 (4.9%)   | 3 (2.9%)         | 103 (100%) |