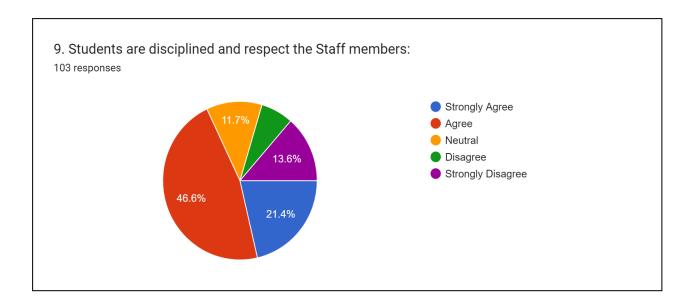

| Category  | Strongly<br>Agree | Agree      | Neutral    | Disagree | Strongly<br>disagree | Total      |
|-----------|-------------------|------------|------------|----------|----------------------|------------|
| Frequency | 22 (21.4%)        | 48 (46.6%) | 12 (11.7%) | 7 (6.8%) | 14 (13.6%)           | 103 (100%) |