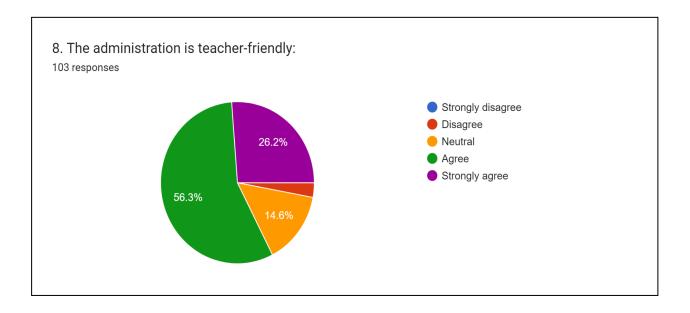

| Category  | Strongly<br>Agree | Agree      | Neutral    | Disagree | Strongly disagree | Total      |
|-----------|-------------------|------------|------------|----------|-------------------|------------|
| Frequency | 27 (26.2%)        | 58 (56.3%) | 15 (14.6%) | 3 (2.9%) | I                 | 103 (100%) |