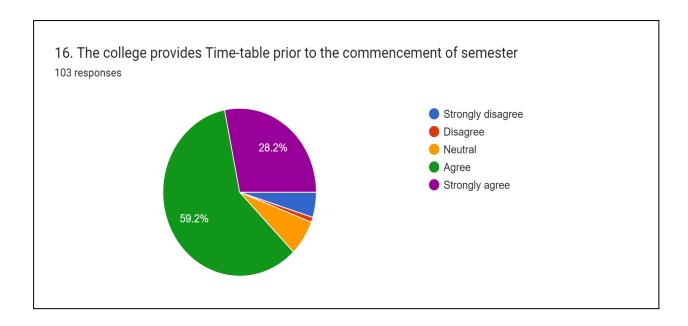

| Category  | Strongly<br>Agree | Agree      | Neutral  | Disagree | Strongly<br>disagree | Total      |
|-----------|-------------------|------------|----------|----------|----------------------|------------|
| Frequency | 29 (28.2%)        | 61 (59.2%) | 7 (6.8%) | 1 (1%)   | 5 (4.9%)             | 103 (100%) |