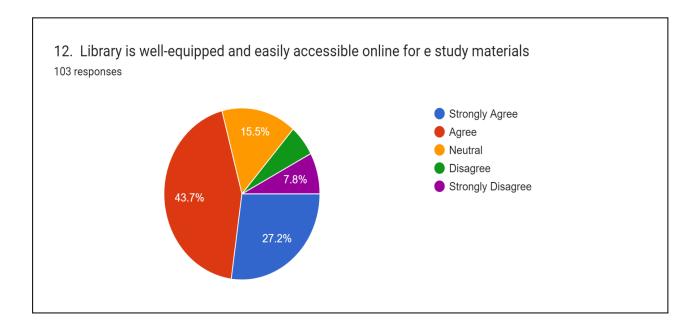

| Category  | Strongly<br>Agree | Agree      | Neutral    | Disagree | Strongly<br>disagree | Total      |
|-----------|-------------------|------------|------------|----------|----------------------|------------|
| Frequency | 28 (27.2%)        | 45 (43.7%) | 16 (15.5%) | 6 (5.8%) | 8 (7.8%)             | 103 (100%) |