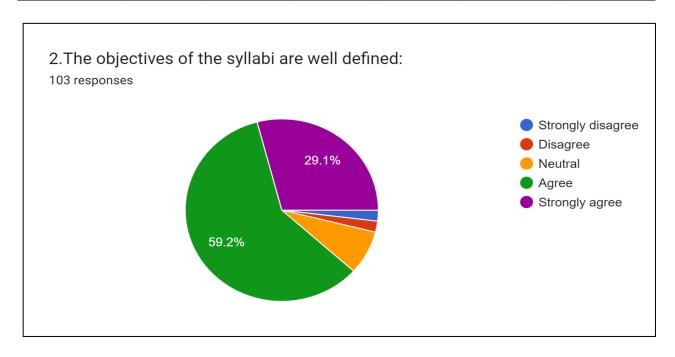

| Category  | Strongly<br>Agree | Agree      | Neutral  | Disagree | Strongly<br>disagree | Total      |
|-----------|-------------------|------------|----------|----------|----------------------|------------|
| Frequency | 30 (29.1%)        | 61 (59.2%) | 8 (7.8%) | 2 (1.9%) | 2 (1.9%)             | 103 (100%) |