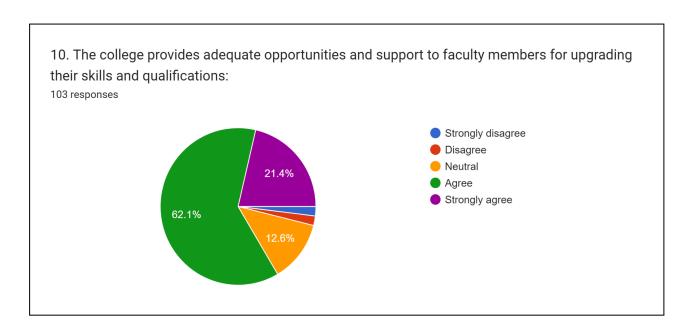

| Category  | Strongly<br>Agree | Agree      | Neutral    | Disagree | Strongly<br>disagree | Total      |
|-----------|-------------------|------------|------------|----------|----------------------|------------|
| Frequency | 22 (21.4%)        | 64 (62.1%) | 13 (12.6%) | 2 (1.9%) | 2 (1.9%)             | 103 (100%) |