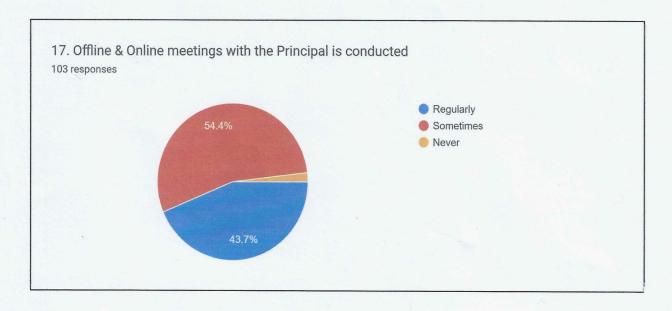

| Category  | Regularly  | Sometimes  | Never    | Total      |  |
|-----------|------------|------------|----------|------------|--|
| Frequency | 45 (43.7%) | 56 (54.4%) | 2 (1.9%) | 103 (100%) |  |