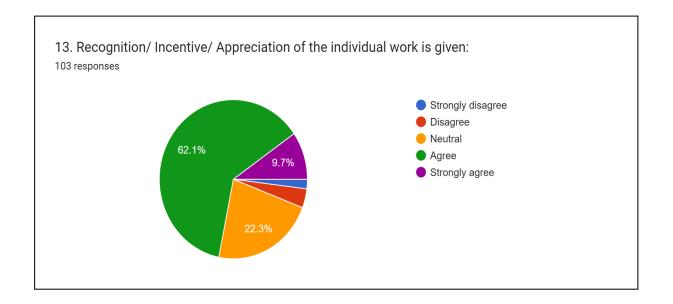

| Category  | Strongly<br>Agree | Agree      | Neutral    | Disagree | Strongly<br>disagree | Total      |
|-----------|-------------------|------------|------------|----------|----------------------|------------|
| Frequency | 10 (9.7%)         | 64 (62.1%) | 23 (22.3%) | 4 (3.9%) | 2 (1.9%)             | 103 (100%) |