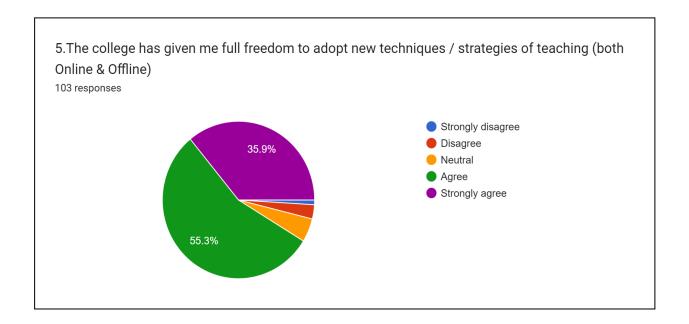

| Category  | Strongly<br>Agree | Agree      | Neutral  | Disagree | Strongly<br>disagree | Total      |
|-----------|-------------------|------------|----------|----------|----------------------|------------|
| Frequency | 37 (35.9%)        | 57 (55.3%) | 5 (4.9%) | 3 (2.9%) | 1 (1%)               | 103 (100%) |